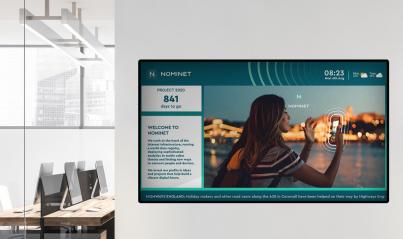

#### Visual communications

Professional content and management services, dynamic content apps and interactive solutions help you to connect with your audience, provide important information and clearly communicate your message on your digital signage and video walls.