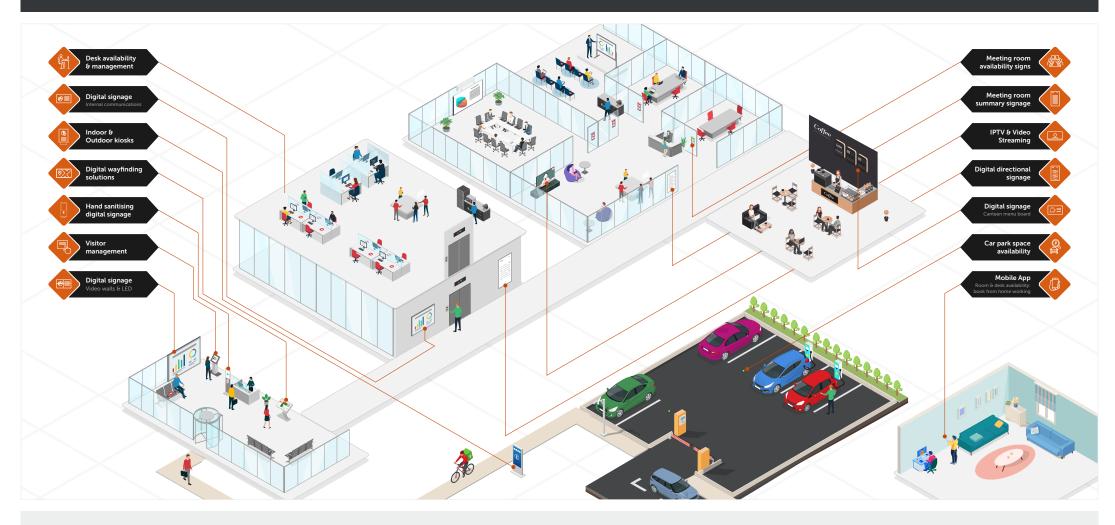

Room booking & management

Desk booking & management

Visitor management

Wayfinder mapping & directional signage

Mobile app for booking & mapping

Visual communications

Desk, room, visitor booking & management solutions combined with wayfinding and visual communications to work, meet and communicate to your staff and visitors. Enhance smart workspace optimisation with our end-to-end suite of solutions used independently or as a complete solution.

# Room booking & management

A complete room booking solution integrated with your calendaring system. Book rooms with the resources required and catering you need easily from your smartphone or web user interface.

#### Visitor management

Create a positive image of your company by greeting visitors with an efficient, user-friendly system and reduce administrative resource with our vistor management solution with automated notifications once your visitors arrive.

# Desk booking & management

Designed to facilitate flexible working and improve the workplace experience. A simple interface, easy to use to quickly search for and book a desk that fits your needs. A smart desk device can sit on the desk with lights to indicate if the desk is available or booked. QR codes can be used for a cost effective approach.

## Wayfinding: Mapping & directional signage

Guide visitors and staff to easily find their destination or services with our digital wayfinding options. Book resources via a floor map of the workplace for an enhanced user experience.

#### Mobile and UI app for booking and mapping

Convienient and flexible booking options enable you to find a suitable desk or room via room name, desk code or map on our mobile or UI app. Book in advance from home before your visit to the workplace.

#### Visual communications

Professional content and management services, dynamic content apps and interactive solutions help you to connect with your audience, provide important information and clearly communicate your message on your digital signage and video walls.