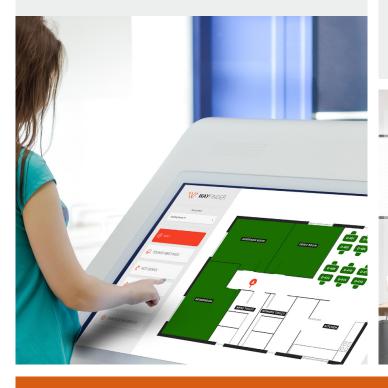

## Wayfinding: Mapping & directional signage

Guide visitors and staff to easily find their destination or services with our digital wayfinding options. Book resources via a floor map of the workplace for an enhanced user experience.