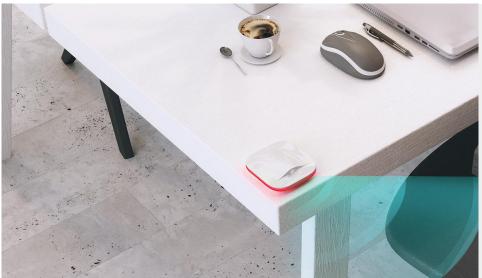

# Desk booking & management

Designed to facilitate flexible working and improve the workplace experience. A simple interface, easy to use to quickly search for and book a desk that fits your needs. A smart desk device can sit on the desk with lights to indicate if the desk is available or booked. QR codes can be used for a cost effective approach.