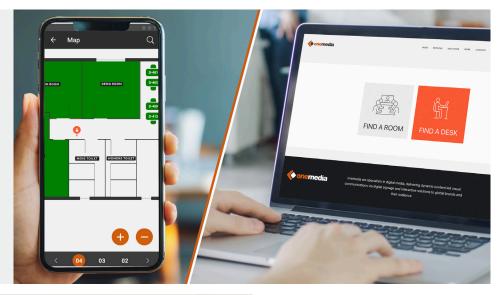

## Wayfinding: Mapping & directional signage

Guide visitors and staff to easily find their destination or services with our digital wayfinding options. Book resources via a floor map of the workplace for an enhanced user experience.

#### Mobile and UI app for booking and mapping

Convienient and flexible booking options enable you to find a suitable desk or room via room name, desk code or map on our mobile or UI app. Book in advance from home before your visit to the workplace.